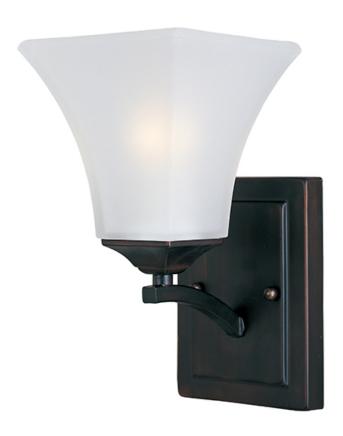

## PRODUCT DESCRIPTION

Straight lines and curves make this contemporary series a classic. Square metal tubing finished in your choice of Oil Rubbed Bronze or Satin Nickel support tapered square Frosted glass shades.