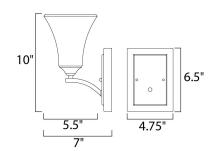

### **MEASUREMENTS**

DIMENSION : 5.5" W x 10" H x 7" Ext MAX OAH : 4.76" W x 6.5" H HANGING WEIGHT : 2.49 lb